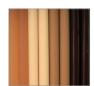

### Knot Filler Compact Bag Mix 1

Knot Filler compact bag with 8 sticks in four colors: Knot, Pine, Oak, Mahogany.

8 Sticks, 150mm, Ø12mm.

#### Knot Filler Compact Bag Mix 2

Knot Filler compact bag with 8 sticks in four colors: Ash, Beech, Walnut, Black.

8 sticks, 150mm, Ø12mm.

For removing excess Knot Filler. 50mm chisel with sharp steal blade and beech handle.