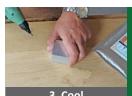

The Wood Repair PLUS+ Kit includes a BCD180 Knot Filler gun, two Knot Filler Compagt bags (8 sticks with a length of 150mm per bag) and different tools.

- 1) Put a Knot Filler stick in the pre-heated gun (170 °C).
- 2) "Shoot" the Knot Filler into the knot/defect.
- 3) Quickly place a cooling brick on the warm Knot Filler repair. This presses the Knot Filler into the defect/repair and cools it down.
- 4) Use the chisel to cut off excess Knot Filler.
- 5) Sand the repair and apply surface treatment.
- 6) When the Knot Filler repair has been sanded you can after treat it with any surface treatment, i.e. oil, lacquer, stain, paint etc.

#### Cooling bricks

Two cooling bricks for pressing the Knot Filler into the repair/defect and cooling off the warm Knot Filler. 50x50x30 mm, Aluminum.