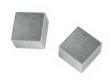

#### Cooling bricks

Two cooling bricks for pressing the Knot Filler into the repair/defect and cooling off the warm Knot Filler. 50x50x30 mm, Aluminum.