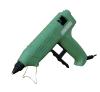

#### BCD 180 Knot Filler gun

Basic 80W gun for Ø12mm sticks and changeable nozzle. Very suitable for carpenters, service people, handy men, DIY'ers etc.