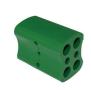

#### Knot Filler Saver

For changing colors. Form new sticks to use for later woodwork. Silicone, 60x40x35mm, Ø12mm.