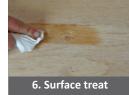

The Wood Repair PLUS+ Kit includes a BCD180 Knot Filler gun, two Knot Filler Compagt bags (8 sticks with a length of 150mm per bag) and different tools.

- 1) Put a Knot Filler stick in the pre-heated gun (170 °C).
- 2) "Shoot" the Knot Filler into the knot/defect.
- 3) Quickly place a cooling brick on the warm Knot Filler repair. This presses the Knot Filler into the defect/repair and cools it down.
- 4) Use the chisel to cut off excess Knot Filler.
- 5) Sand the repair and apply surface treatment.
- 6) When the Knot Filler repair has been sanded you can after treat it with any surface treatment, i.e. oil, lacquer, stain, paint etc.