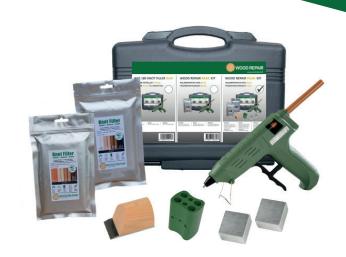

# **Wood Repair PLUS+ Kit**

## For Knot Filler application

Complete wood repair kit for Knot Filler application. With the Wood Repair PLUS+ Kit you have all necessarry tools at hand to get started and make perfect Knot Filler repairs. The PLUS+ kit is very suitable for window-and floor installers, carpenters, maintenance people etc.

The Wood Repair PLUS+ Kit includes a BCD180 Knot Filler gun, two Knot Filler Compagt bags (8 sticks with a length of 150mm per bag) and different tools.

- 1) Put a Knot Filler stick in the pre-heated gun (170 °C).
- 2) "Shoot" the Knot Filler into the knot/defect.
- 3) Quickly place a cooling brick on the warm Knot Filler repair. This presses the Knot Filler into the defect/repair and cools it down.
- 4) Use the chisel to cut off excess Knot Filler.
- 5) Sand the repair and apply surface treatment.
- 6) When the Knot Filler repair has been sanded you can after treat it with any surface treatment, i.e. oil, lacquer, stain, paint etc.

#### Content:

#### BCD 180 Knot Filler gun

Basic 80W gun for Ø12mm sticks and changeable nozzle. Very suitable for carpenters, service people, handy men, DIY'ers etc.

### Knot Filler Compact Bag Mix 1

Knot Filler compact bag with 8 sticks in four colors: Knot, Pine, Oak, Mahogany.

8 Sticks, 150mm, Ø12mm.

#### Knot Filler Compact Bag Mix 2

Knot Filler compact bag with 8 sticks in four colors: Ash, Beech, Walnut, Black.

8 sticks, 150mm, Ø12mm.

For removing excess Knot Filler. 50mm chisel with sharp steal blade and beech handle.

#### Cooling bricks

Two cooling bricks for pressing the Knot Filler into the repair/defect and cooling off the warm Knot Filler. 50x50x30 mm, Aluminum.

#### Knot Filler Saver

For changing colors. Form new sticks to use for later woodwork. Silicone, 60x40x35mm, Ø12mm.