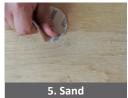

The Wood Repair PLUS+ Kit includes a BCD180 Knot Filler gun, two Knot Filler Compagt bags (8 sticks with a length of 150mm per bag) and different tools.

- 1) Put a Knot Filler stick in the pre-heated gun (170 °C).
- 2) "Shoot" the Knot Filler into the knot/defect.
- 3) Quickly place a cooling brick on the warm Knot Filler repair. This presses the Knot Filler into the defect/repair and cools it down.
- 4) Use the chisel to cut off excess Knot Filler.
- 5) Sand the repair and apply surface treatment.
- 6) When the Knot Filler repair has been sanded you can after treat it with any surface treatment, i.e. oil, lacquer, stain, paint etc.