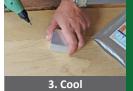

The Wood Repair PLUS+ Kit includes a BCD180 Knot Filler gun, two Knot Filler Compagt bags (8 sticks with a length of 150mm per bag) and different tools.

- 1) Put a Knot Filler stick in the pre-heated gun (170 °C).
- 2) "Shoot" the Knot Filler into the knot/defect.
- 3) Quickly place a cooling brick on the warm Knot Filler repair. This presses the Knot Filler into the defect/repair and cools it down.
- 4) Use the chisel to cut off excess Knot Filler.
- 5) Sand the repair and apply surface treatment.
- 6) When the Knot Filler repair has been sanded you can after treat it with any surface treatment, i.e. oil, lacquer, stain, paint etc.

#### Cooling bricks

Two cooling bricks for pressing the Knot Filler into the repair/defect and cooling off the warm Knot Filler. 50x50x30 mm, Aluminum.