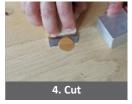

The Wood Repair PLUS+ Kit includes a BCD180 Knot Filler gun, two Knot Filler Compagt bags (8 sticks with a length of 150mm per bag) and different tools.

- 1) Put a Knot Filler stick in the pre-heated gun (170 °C).
- 2) "Shoot" the Knot Filler into the knot/defect.
- 3) Quickly place a cooling brick on the warm Knot Filler repair. This presses the Knot Filler into the defect/repair and cools it down.
- 4) Use the chisel to cut off excess Knot Filler.
- 5) Sand the repair and apply surface treatment.
- 6) When the Knot Filler repair has been sanded you can after treat it with any surface treatment, i.e. oil, lacquer, stain, paint etc.

#### Knot Filler Compact Bag Mix 2

Knot Filler compact bag with 8 sticks in four colors: Ash, Beech, Walnut, Black.

8 sticks, 150mm, Ø12mm.

For removing excess Knot Filler. 50mm chisel with sharp steal blade and beech handle.