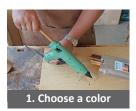

The Wood Repair PLUS+ Kit includes a BCD180 Knot Filler gun, two Knot Filler Compagt bags (8 sticks with a length of 150mm per bag) and different tools.

- 1) Put a Knot Filler stick in the pre-heated gun (170 °C).
- 2) "Shoot" the Knot Filler into the knot/defect.
- 3) Quickly place a cooling brick on the warm Knot Filler repair. This presses the Knot Filler into the defect/repair and cools it down.
- 4) Use the chisel to cut off excess Knot Filler.
- 5) Sand the repair and apply surface treatment.
- 6) When the Knot Filler repair has been sanded you can after treat it with any surface treatment, i.e. oil, lacquer, stain, paint etc.