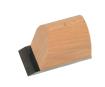

#### Knot Filler Compact Bag Mix 2

Knot Filler compact bag with 8 sticks in four colors: Ash, Beech, Walnut, Black.

8 sticks, 150mm, Ø12mm.

For removing excess Knot Filler. 50mm chisel with sharp steal blade and beech handle.