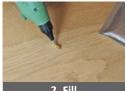

The Wood Repair PLUS+ Kit includes a BCD180 Knot Filler gun, two Knot Filler Compagt bags (8 sticks with a length of 150mm per bag) and different tools.

- 1) Put a Knot Filler stick in the pre-heated gun (170 °C).
- 2) "Shoot" the Knot Filler into the knot/defect.
- 3) Quickly place a cooling brick on the warm Knot Filler repair. This presses the Knot Filler into the defect/repair and cools it down.
- 4) Use the chisel to cut off excess Knot Filler.
- 5) Sand the repair and apply surface treatment.
- 6) When the Knot Filler repair has been sanded you can after treat it with any surface treatment, i.e. oil, lacquer, stain, paint etc.